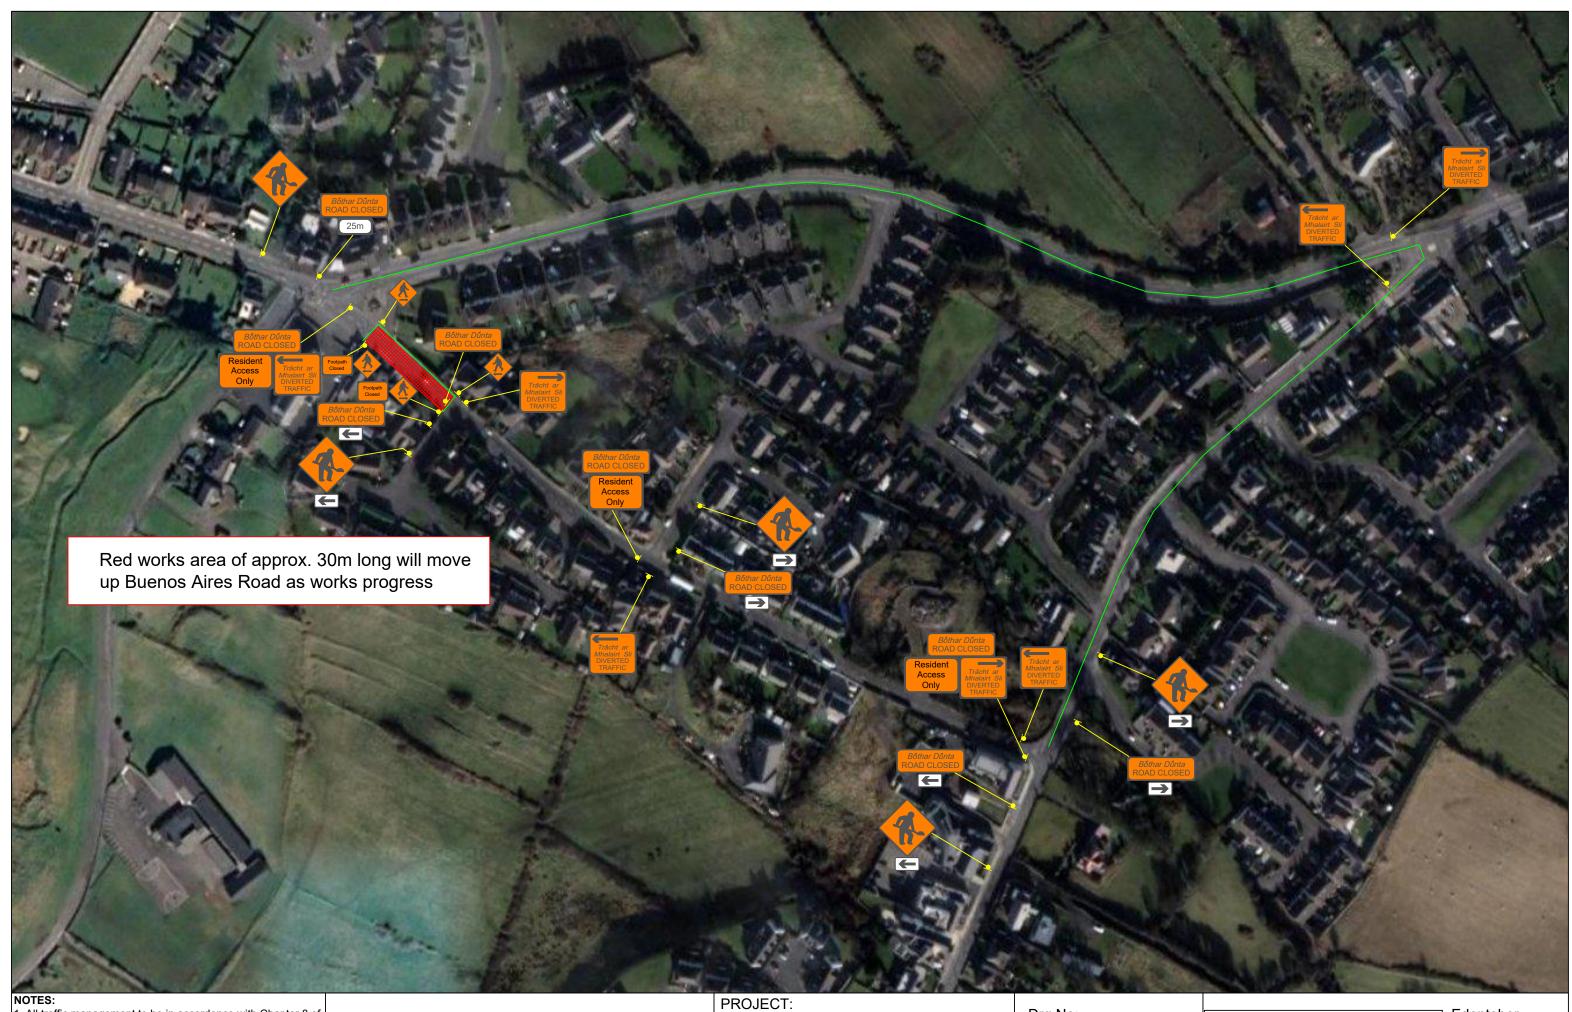

Buenos Aires Drive Strandhill Co Sligo

| Road closure & diversion               | Drg No: 001                    |
|----------------------------------------|--------------------------------|
| DRAWN: J.Lockhart CHECKED BY: S Hallet | Original<br>Drawing <b>∆ 3</b> |
| SCALE Not to scale DIMENSIONS Metres   | Drawing A3<br>Size             |